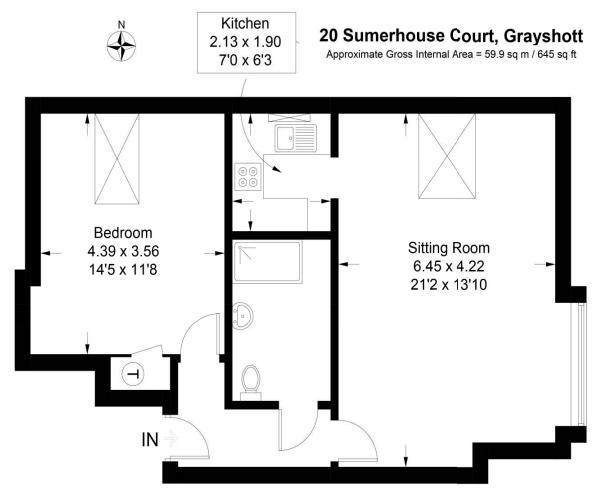

### warren powell-richards

Illustration for identification purposes only, measurements are approximate, not to scale. floorplansUsketch.com © (ID850012)

#### FEATURES

- Purpose built retirement apartment (over 60's) well positioned for access to village amenities
- Highly regarded development, with visiting manager, 24 hour emergency alarm call service and laundry room. Secure entry system, with communal lift and stairs to all floors
- Double aspect living room with central electric feature fireplace and eaves storage
- Kitchen fitted with a modern range of cupboards and drawers with integrated oven and hob
- Double bedroom
- Shower room
- Emergency cords in all rooms plus hallway
- Walking distance of village shops, cafes and pub, plus doctors surgery, pharmacy, opticians and dentist. Grayshott also has a lively and well used Village Hall, plus two churches. Local bus service available. A short drive to the A3 and Haslemere train station
- 99 year lease issued on 4th December 1987
- Service/maintenance charge of £242.88 pcm