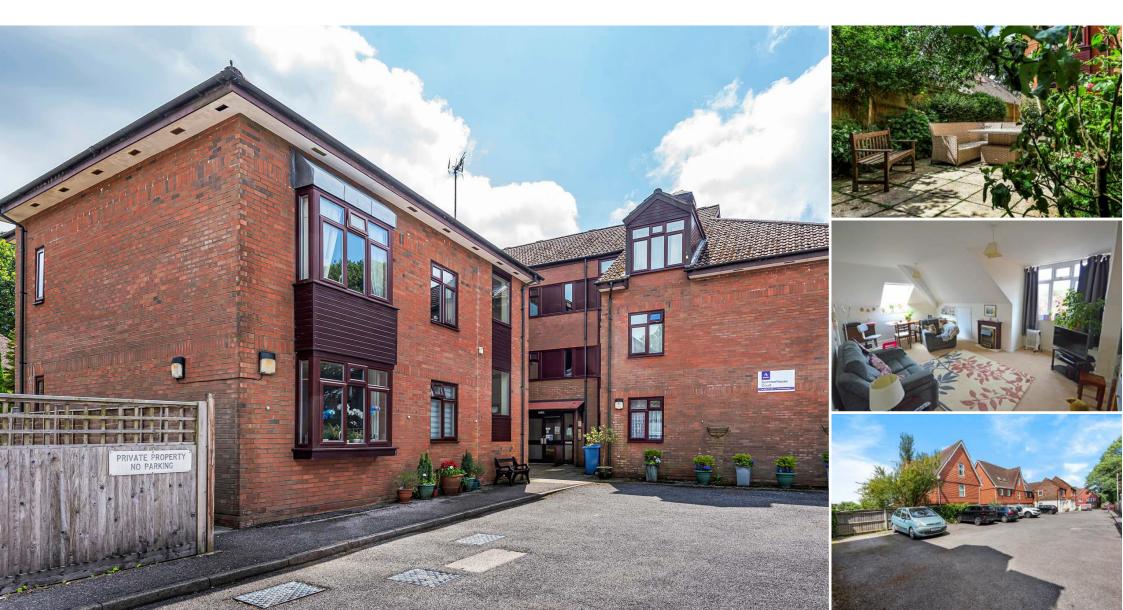

## 20 Summerhouse Court **£140,000**

Headley Road | Grayshott | Surrey | GU26 6UJ

# Penthouse 1 bedroom retirement apartment. Lift and stairs. Communal garden. 24 hour remote assistance plus part time manager. Communal parking spaces. Walking distance of amenities. Offered with no onward chain.

#### FEATURES

- Purpose built retirement apartment (over 60's) well positioned for access to village amenities
- Highly regarded development, with visiting manager, 24 hour emergency alarm call service and laundry room. Secure entry system, with communal lift and stairs to all floors
- Double aspect living room with central electric feature fireplace and eaves storage
- Kitchen fitted with a modern range of cupboards and drawers with integrated oven and hob
- Double bedroom
- Shower room
- Emergency cords in all rooms plus hallway
- Walking distance of village shops, cafes and pub, plus doctors surgery, pharmacy, opticians and dentist. Grayshott also has a lively and well used Village Hall, plus two churches. Local bus service available. A short drive to the A3 and Haslemere train station
- 99 year lease issued on 4th December 1987
- Service/maintenance charge of £242.88 pcm

LOCATION - Grayshott is a thriving, award winning village situated on the Surrey/Hampshire border, surrounded by National Trust woodlands, offering a wealth of individual shops and services which include; Post Office, village pub, social club, restaurants, cafes & takeaways, 2 small supermarkets, butcher, greengrocer, ironmonger, chemist, doctors, dentists, sports field with pavilion and tennis club. The larger towns of Haslemere and Farnham are within 5 miles and 10 miles respectively, offering high street shopping and main line rail connections to London in less than an hour. Access to the A3 is easy, with motorway style connections to London, the South coast and both principal Airports.